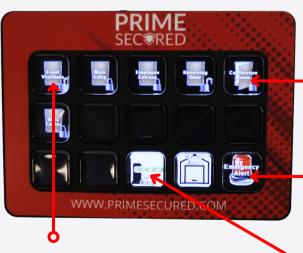

# How does it work?

Easily customize keys in Genedeck to meet the needs of your organization.

 See live feedback when doors are open or unlocked

Stream Deck 3

 Program quick keys like emergency alerts

Easily lock and unlock doors for expected guests and vendors

Control other endpoints in your system like overhead doors and gate arm operators

sales@primesecured.com