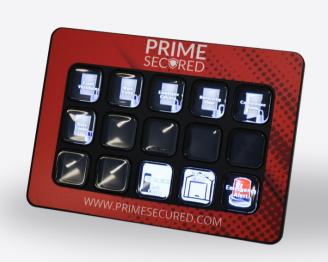

# How does it work?

Easily customize keys in Genedeck to meet the needs of your organization.

 See live feedback when doors are open or unlocked

Stream Deck 3

 Program quick keys like emergency alerts

Easily lock and unlock doors for expected guests and vendors

Control other endpoints in your system like overhead doors and gate arm operators

sales@primesecured.com